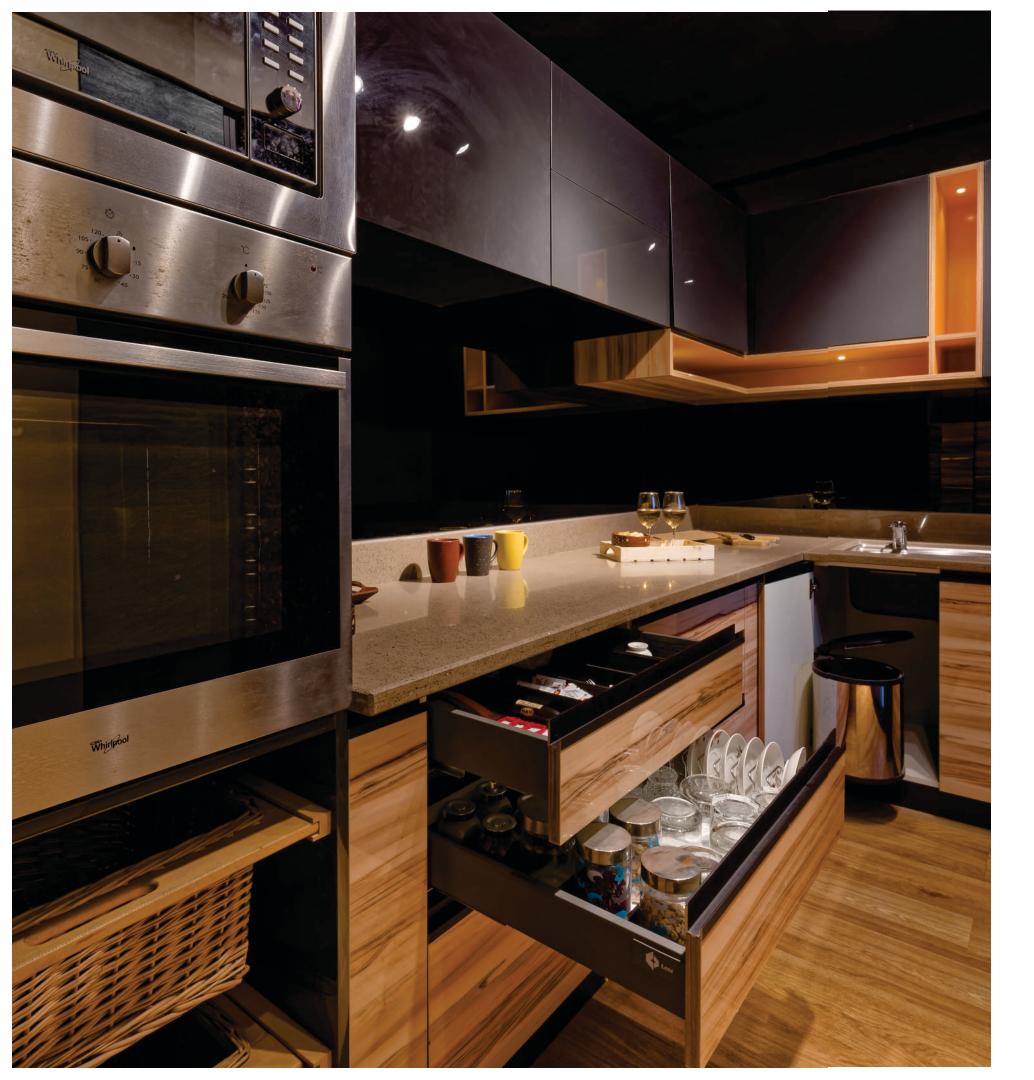

# **PARTS OF A KITCHEN**

**Cabinetry and accessories** These comprise of wood work and basket

> Appliances The Electrical appliances selected

Supply and services This includes water supply and drainage management

> **Counter top** Corian, granite, artificial stone, etc.

L-shape

<u>n</u>

U-shape

Parallel

www.leozfurniture.com

www.leozfurniture.com

www.leozfurniture.com

## **CARCASS MATERIAL OPTIONS**

- Marine plywood
- MDF
- S.S. carcass for sink area

# **SHUTTER MATERIAL OPTIONS**

- Marine plywood
- MDF
- Glass
- Aluminum profile
- Solid teak wood • Acrylic

# **FINISHING OPTIONS**

Finish Material Laminate MDF Veneer

Solid Wood

| Melamine<br>Polish | PU<br>Coating | Polyester<br>Coating |
|--------------------|---------------|----------------------|
| Х                  | Х             | Х                    |
| Х                  | $\checkmark$  | $\checkmark$         |
| $\checkmark$       | $\checkmark$  | $\checkmark$         |
| $\checkmark$       | $\checkmark$  | $\checkmark$         |