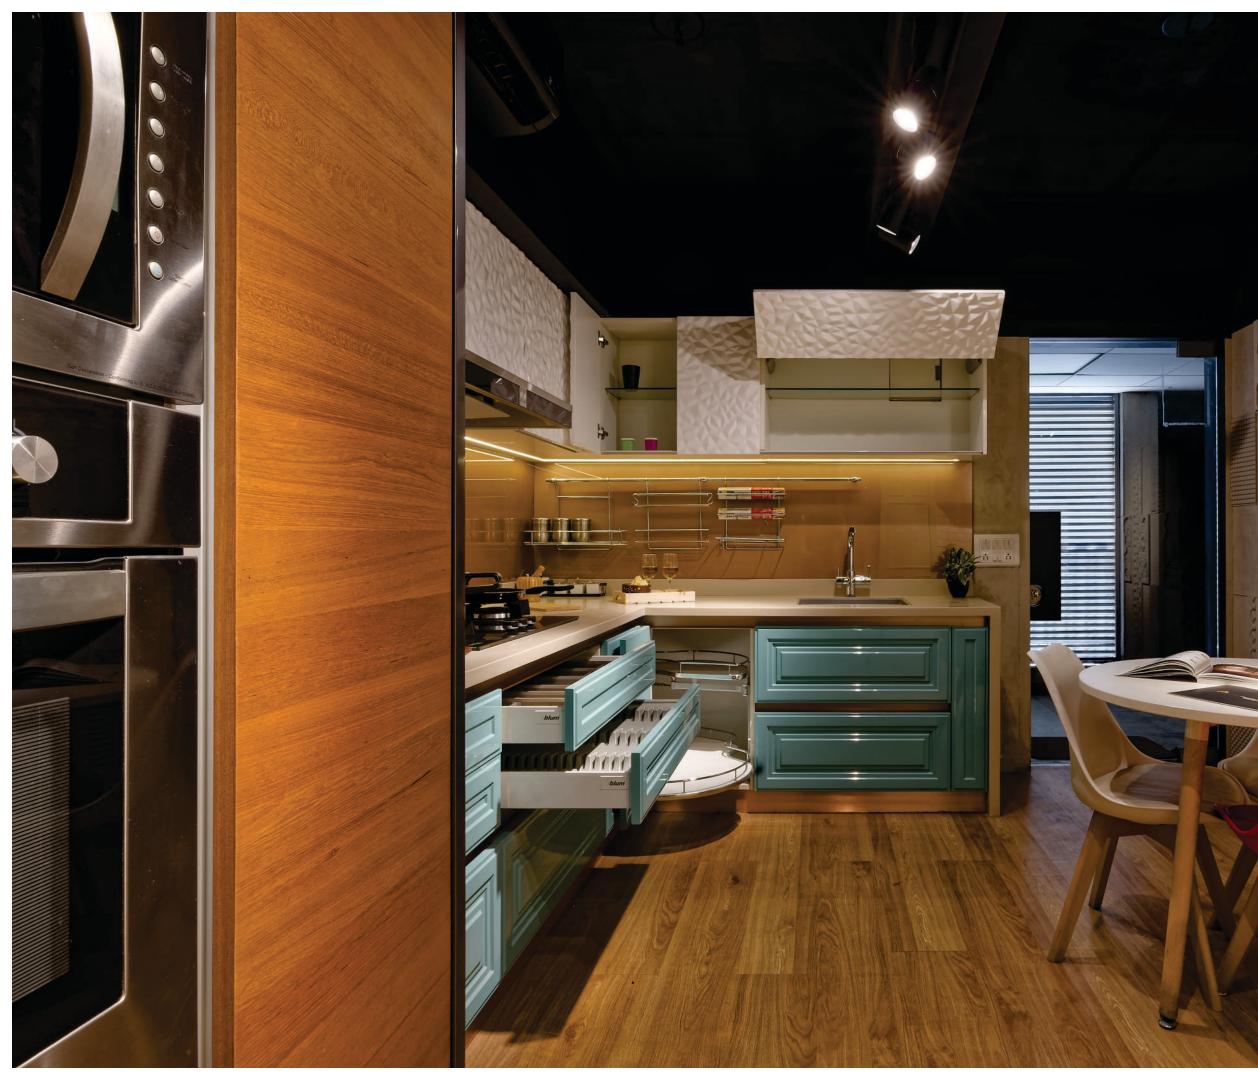

# **PARTS OF A KITCHEN**

**Cabinetry and accessories** These comprise of wood work and basket

> Appliances The Electrical appliances selected

Supply and services This includes water supply and drainage management

> **Counter top** Corian, granite, artificial stone, etc.

L-shape

<u>n</u>

U-shape

Parallel

www.leozfurniture.com

www.leozfurniture.com

www.leozfurniture.com