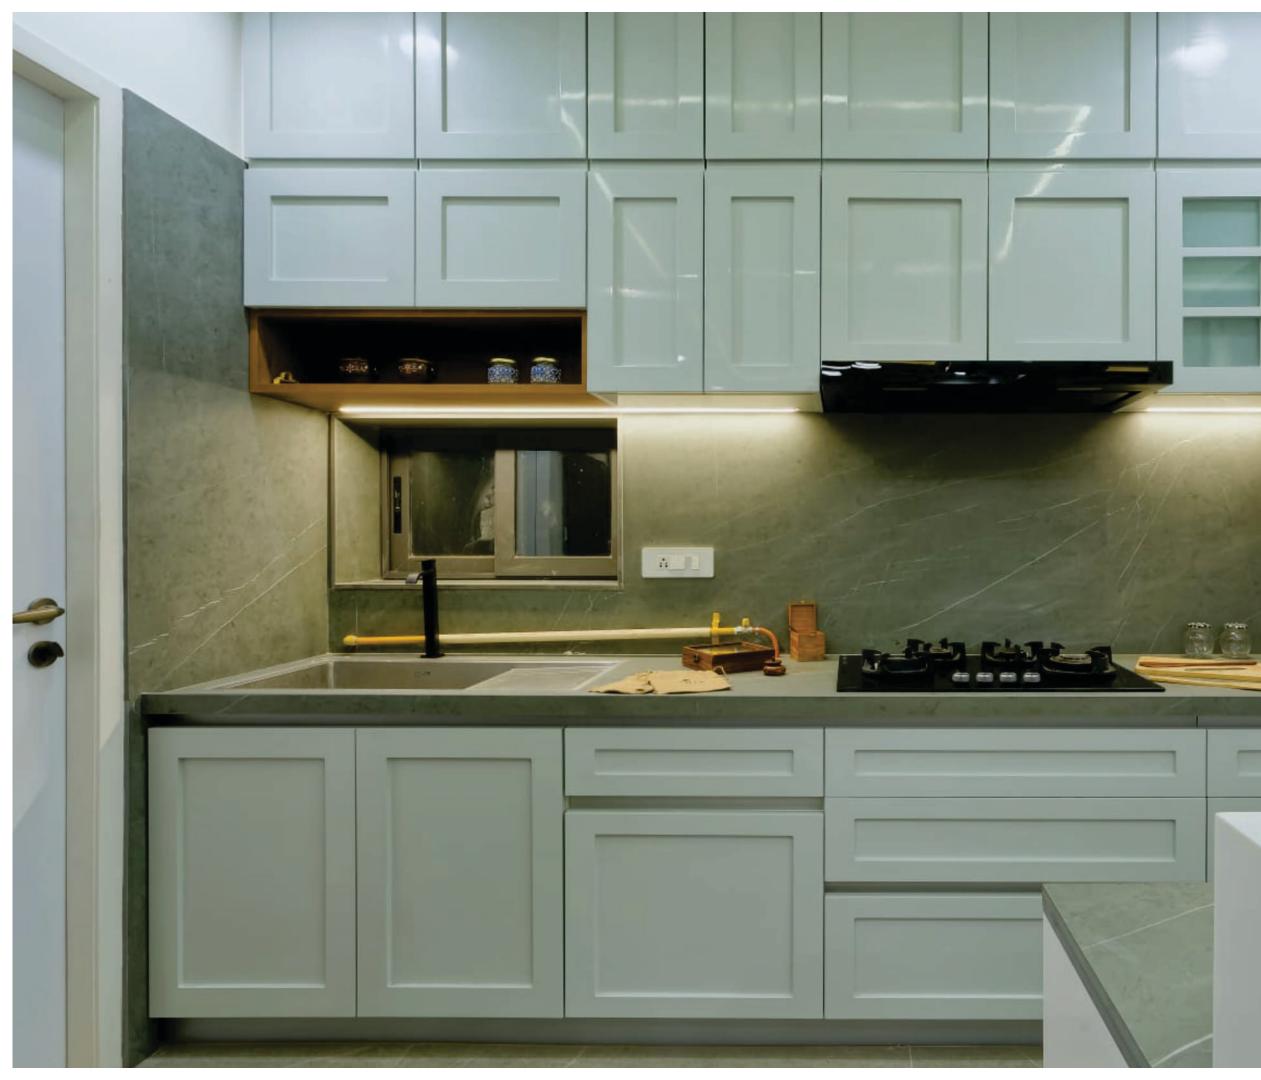

# **PARTS OF A KITCHEN**

**Cabinetry and accessories** These comprise of wood work and basket

> Appliances The Electrical appliances selected

Supply and services This includes water supply and drainage management

> **Counter top** Corian, granite, artificial stone, etc.

L-shape

<u>n</u>

U-shape

Parallel

www.leozfurniture.com

www.leozfurniture.com

www.leozfurniture.com