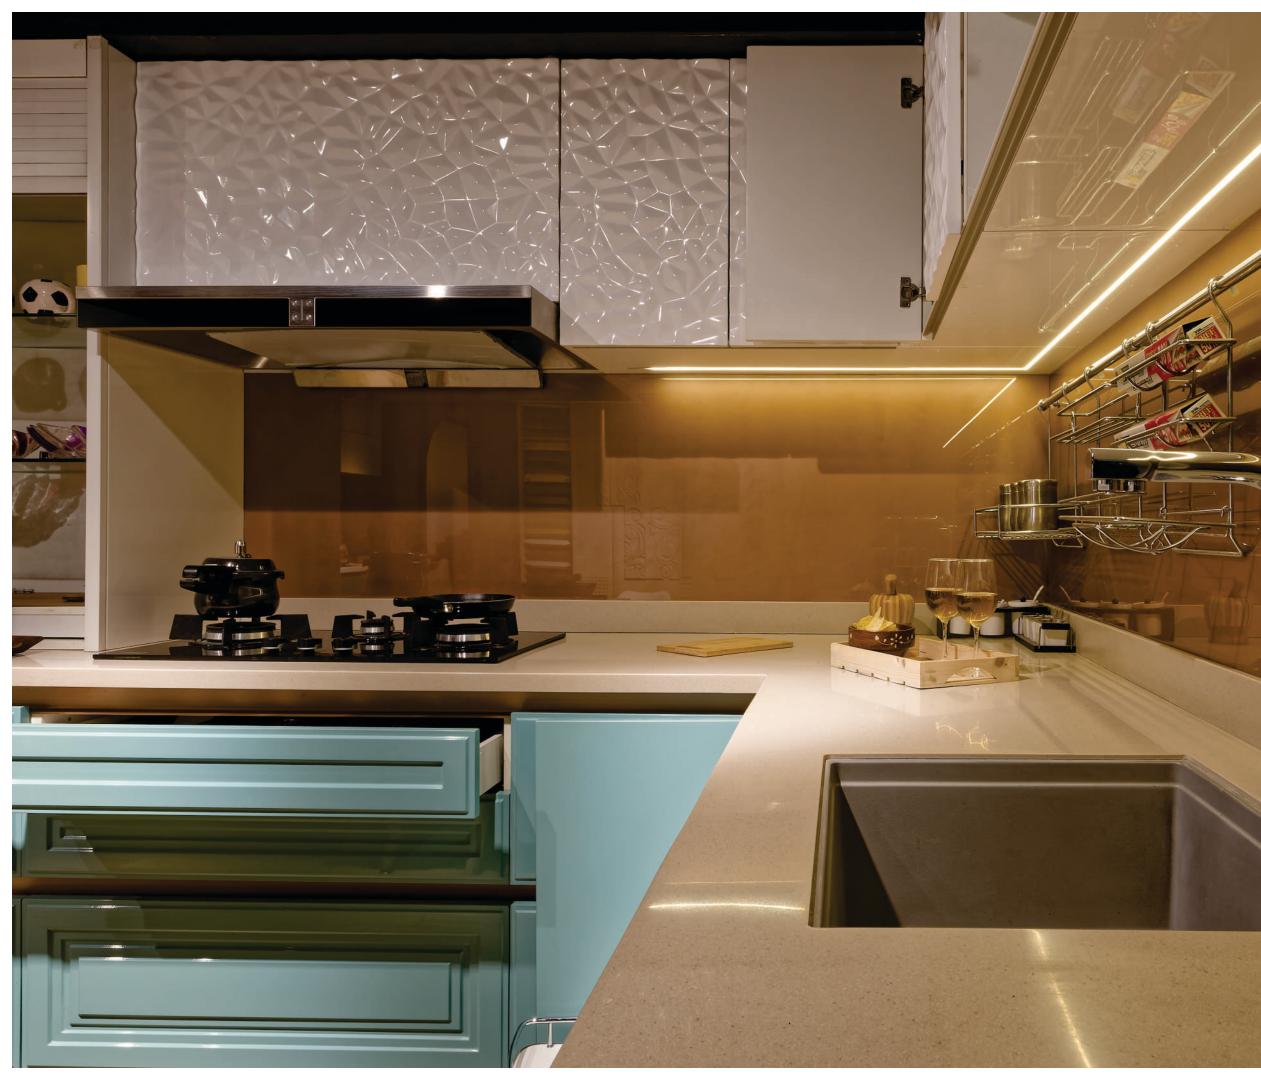

# **PARTS OF A KITCHEN**

**Cabinetry and accessories** These comprise of wood work and basket

> Appliances The Electrical appliances selected

Supply and services This includes water supply and drainage management

> **Counter top** Corian, granite, artificial stone, etc.

L-shape

<u>n</u>

U-shape

Parallel

www.leozfurniture.com

www.leozfurniture.com

www.leozfurniture.com