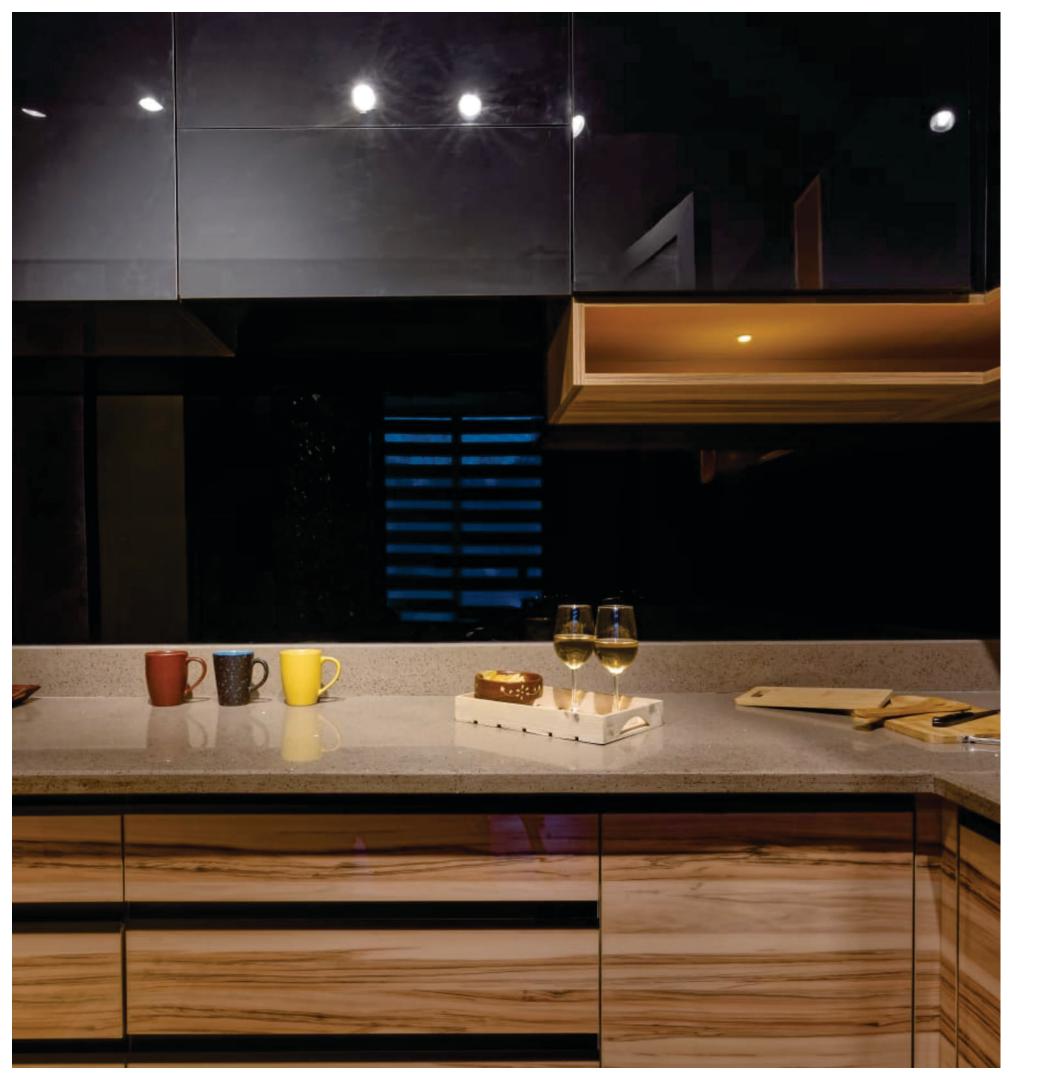

# **PARTS OF A KITCHEN**

**Cabinetry and accessories** These comprise of wood work and basket

> Appliances The Electrical appliances selected

Supply and services This includes water supply and drainage management

> **Counter top** Corian, granite, artificial stone, etc.

L-shape

<u>n</u>

U-shape

Parallel

www.leozfurniture.com

www.leozfurniture.com

www.leozfurniture.com