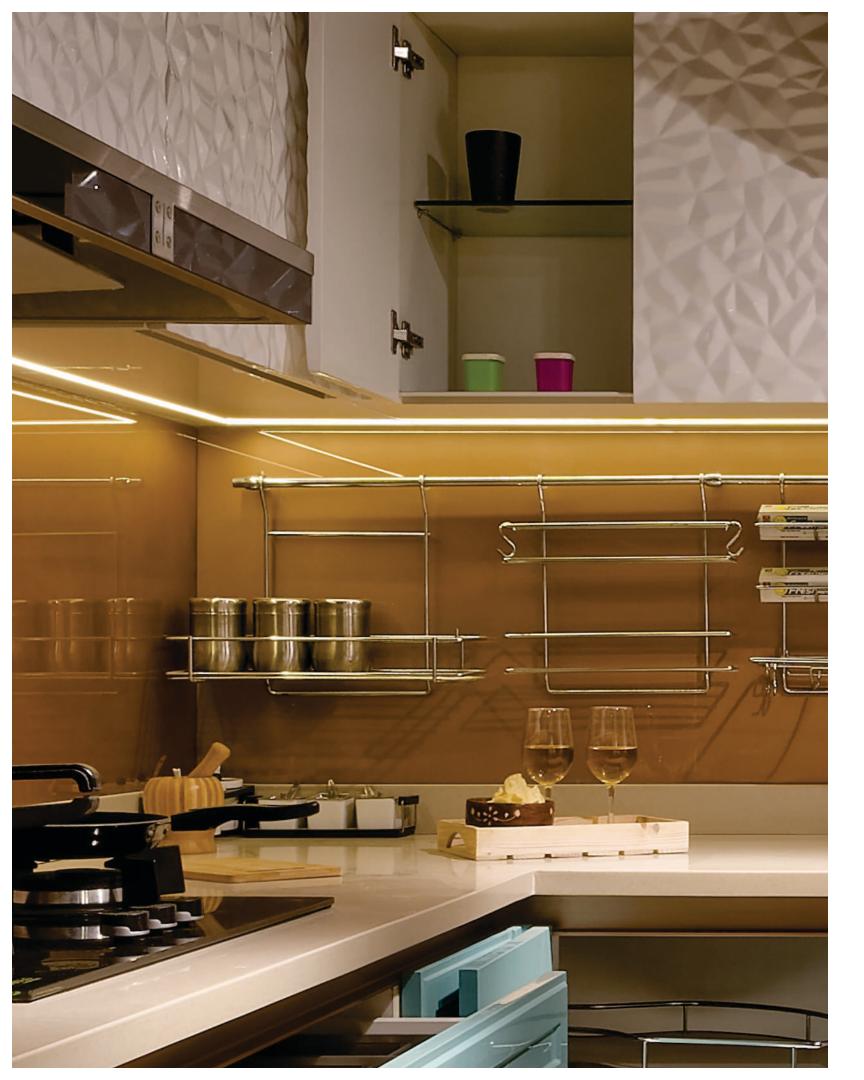

# **PARTS OF A KITCHEN**

**Cabinetry and accessories** These comprise of wood work and basket

> Appliances The Electrical appliances selected

Supply and services This includes water supply and drainage management

> **Counter top** Corian, granite, artificial stone, etc.

L-shape

<u>n</u>

U-shape

Parallel

www.leozfurniture.com

www.leozfurniture.com

www.leozfurniture.com