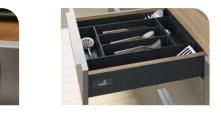

# **PARTS OF A KITCHEN**

**Cabinetry and accessories** These comprise of wood work and basket

> Appliances The Electrical appliances selected

Supply and services This includes water supply and drainage management